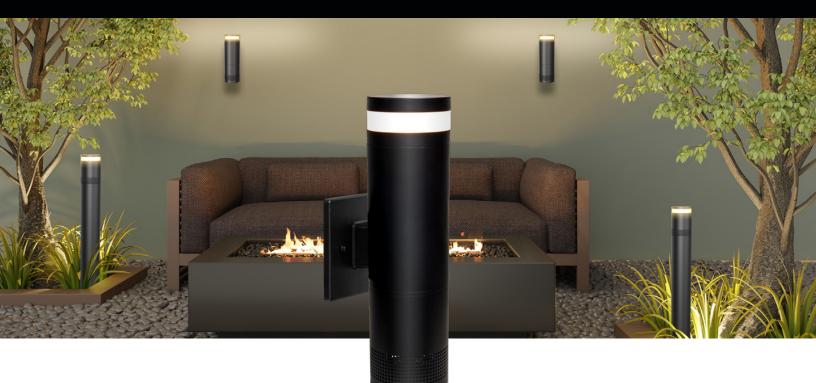

## Eclipse25 WMS Slim Outdoor Light Speaker

Adding high-quality outdoor lighting and audio systems to your home can enhance your outdoor experience by providing entertainment, beauty, safety, and security. Lighting can highlight architectural features, landscaping, and water features; creating a visually appealing atmosphere. Additionally, well-lit areas deter crime and improve visibility for both guests and residents, adding an extra layer of safety and protection for your property. By using lights that are also speakers, your outdoor space also becomes the perfect entertainment experience. Diffused sound emanating from all around your guests will envelope them in the perfect mood-setting experience. Light and sound in perfect balance.

Great outdoor lighting and audio systems extend the amount of quality time you spend outdoors enjoying your pool, patio, gardens, and views. Experience the OSD Nero Eclipse25 WMS, where inviting LED lighting blends with rich, clear audio.