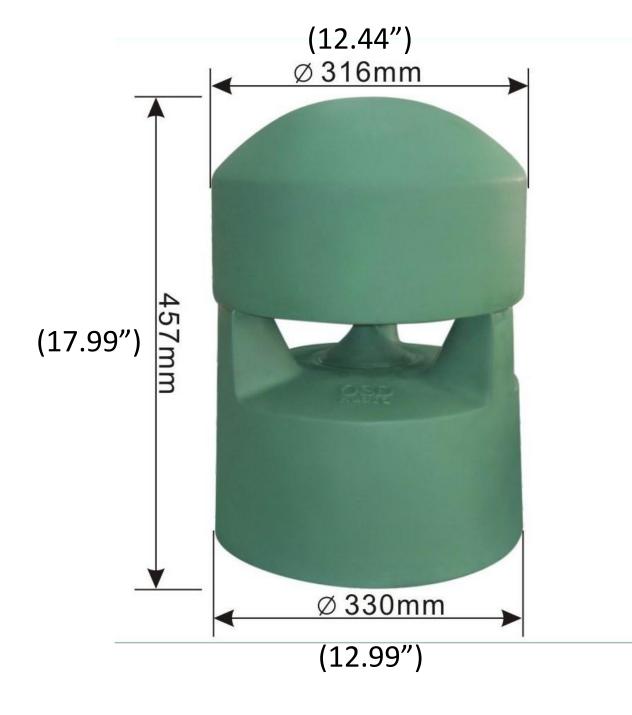

#### **Specifications**

- Deep base for landscape Installations
- Down firing speaker cannot collect dust or condensation.
- Durable 8" coaxial speakers with a 360-degree horizontal dispersion pattern
- Power Handling 300W (optional 70V commercial version)
- Impedance 8 ohms
- Optional 70V Transformer for commercial application 5, 10, 15, 20 and 25W
- Frequency response: 38 Hz 20 kHz
- Sensitivity: 90.5 dB 1W/1m
- Rugged construction can support up to 250 lbs.
- Special design dispersion plate is designed to deliver high frequencies at 12degrees above horizontal, no blocking high frequency.
- 18"H x 13.4"D
- 1 Yr Warranty