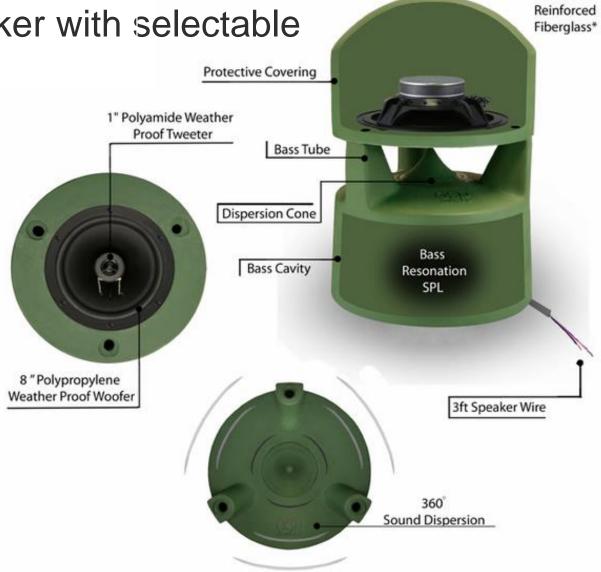

### **FEATURES & SPECIFICATIONS**

If you want the best Omni speaker on the market, the OS850 is the one! We designed this outdoor ground speaker with fiberglass, not ABS plastic, for even better sound quality. This sturdy Omni ground speaker is tough and includes a weatherproof 8" down-firing polypropylene woofer that cannot collect condensation or dust. A new molded tweeter and woofer combo delivers smooth indoor quality sound and broader dynamic range for outdoor use, while the large weather-resistant port adds efficiency and additional 6dB of bass output. Installation is easy. Add one or even two for full, 360 degrees of beautiful sound in your backyard.

#### **Specifications**

- Deep base for landscape Installations
- Down firing speaker cannot collect dust or condensation.
- Durable 8" coaxial speakers with a 360-degree horizontal dispersion pattern
- Power Handling 300W (optional 70V commercial version)
- Impedance 8 ohms
- Optional 70V Transformer for commercial application 5, 10, 15, 20 and 25W
- Frequency response: 38 Hz 20 kHz
- Sensitivity: 90.5 dB 1W/1m
- Rugged construction can support up to 250 lbs.
- Special design dispersion plate is designed to deliver high frequencies at 12degrees above horizontal, no blocking high frequency.
- 18"H x 13.4"D
- 1 Yr Warranty

### OTHER PRODUCT INFO

If you want the best Omni speaker in the market, this high definition garden Omni 360 degree in ground speaker, designed for theme parks, hotels, or any architecturally landscaped area, simplify installation and deliver deep, rich and clear sound. This Omni speaker is a 8" woofer cone with rubber surround, 1.5" Mylar dome tweeter with 2 step crossover design for audiophile application. This garden speakers are designed to blend into any environment which can be used for in-landscape burial. The enclosure is not made by ABS plastics like other Omni speakers in the market. We all know ABS can have resonance that can't produce tight bass. We actually design this speaker using the same materials making our rock speakers (reinforced raisin fiber class). The result is a deep clean and tight bass that no other Omni speaker in the market can produce. This advance USA engineering design ensures performance in even the most temperamental and unpredictable climates.