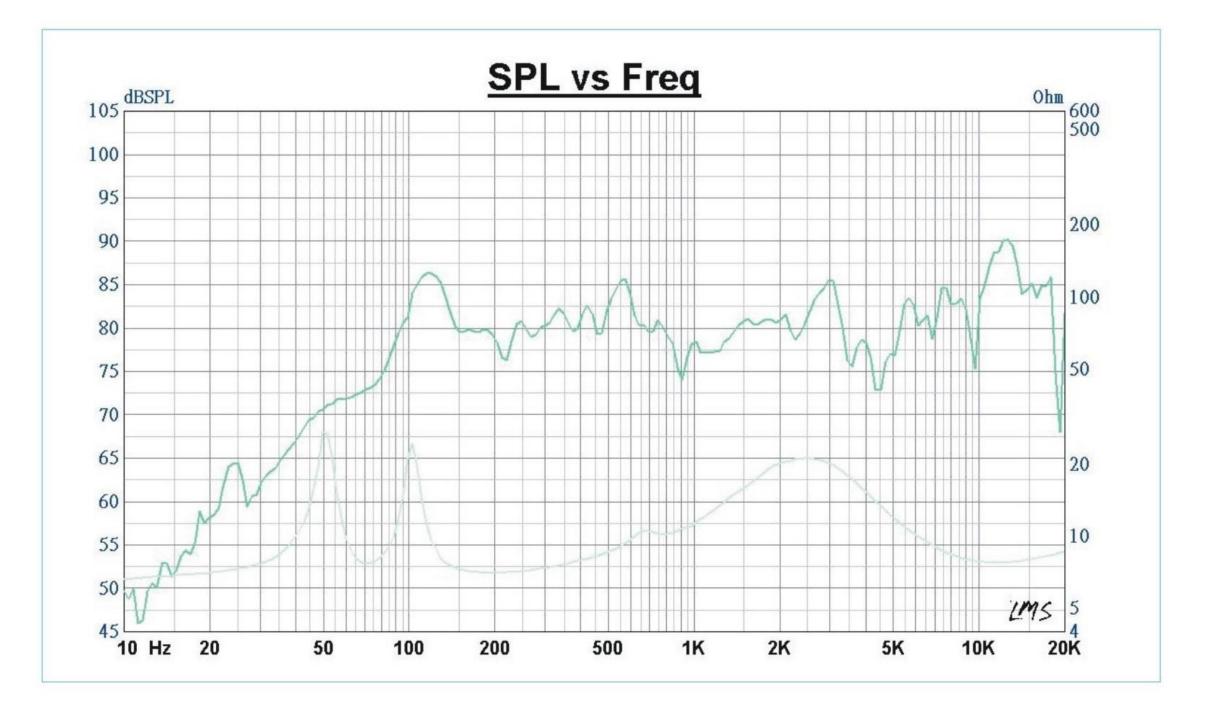

#### **Specifications**

- Deep base for landscape Installations
- Down firing speaker cannot collect dust or condensation.
- Durable 8" coaxial speakers with a 360-degree horizontal dispersion pattern
- Power Handling 300W (optional 70V commercial version)
- Impedance 8 ohms
- Optional 70V Transformer for commercial application 5, 10, 15, 20 and 25W
- Frequency response: 38 Hz 20 kHz
- Sensitivity: 90.5 dB 1W/1m
- Rugged construction can support up to 250 lbs.
- Special design dispersion plate is designed to deliver high frequencies at 12degrees above horizontal, no blocking high frequency.
- 18"H x 13.4"D
- 1 Yr Warranty