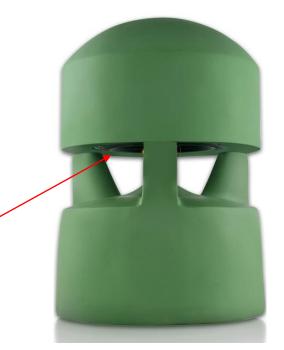

#### Should I bury my Omni speaker to get better sound?

You don't have to bury your Omni speakers but it will enhance sound quality and here's why. The sound comes out of the "mushroom cap" on top of the speaker. When you bury the Omni (a few inches above the grille), the sound has a surface to bounce off of--the ground acts like a tuned baffle!