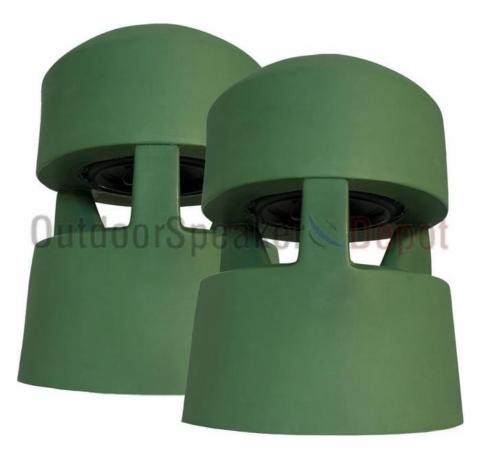

# OS850 High Definition Omni 8" Two-Way Outdoor Ground Speaker with selectable tap 70V Transformer

Made from

### **FEATURES & SPECIFICATIONS**

If you want the best Omni speaker on the market, the OS850 is the one! We designed this outdoor ground speaker with fiberglass, not ABS plastic, for even better sound quality. This sturdy Omni ground speaker is tough and includes a weatherproof 8" down-firing polypropylene woofer that cannot collect condensation or dust. A new molded tweeter and woofer combo delivers smooth indoor quality sound and broader dynamic range for outdoor use, while the large weather-resistant port adds efficiency and additional 6dB of bass output. Installation is easy. Add one or even two for full, 360 degrees of beautiful sound in your backyard.

#### What Is an Omni Speaker?

Popular with landscape professionals and audio contractors, Omni speakers offer Omni-directional, 360° surround sound with no obstructions. If there are multiple people scattered in different areas, the sound is consistent, not mixed. This feature plus the durable nature of the Omni make it a popular speaker for theme parks, hotels, and resorts; however, Omnis are also quite common for residential use.