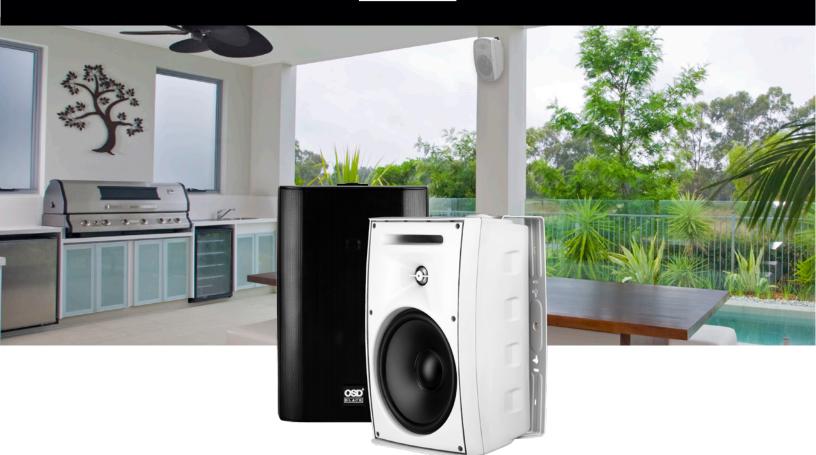

## **Outdoor** Patio Speakers

The Black P-83 Outdoor Patio Speaker is an all-weather 2-way speaker that delivers high fidelity sound to patios, decks and other outdoor settings. Featuring an 8" polypropylene woofer and titanium dome tweeter, these rugged patio speakers handle 150W of power for dynamic and enveloping outdoor sound and include all mounting hardware is included. The P-83 can be used as a standard 8-ohm speaker or as a 70V speaker for commercial applications with settings on the back to match your application.

## P83

Woofer: 8" Injected PP ConeTweeter: 1" Titanium DomePower Handling: 150W RMS

• Sensitivity: 88dB 1w/1m

• Frequency Response: 50Hz - 20kHz

• Impedance: 8 ohms

• 70V Settings: 50W, 25W, 12.5W, 5W, 3W

Weather Resistant