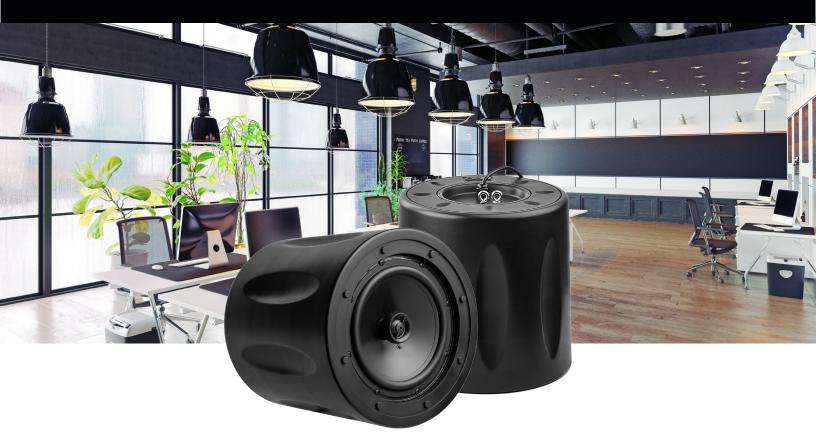

## **PENDANT 83** Commercial Speaker

Ideal for commercial and residential settings with irregular or uneven architectural features such as high vaulted ceilings, the Pendant 83 hanging pendant speaker is disguised as a hanging lighting fixture so it blends easily into polished decors such as high-end malls, restaurants, bars, and museums as well as in homes where in-walls or in-ceiling speakers are not an option.

## **SPECIFICATIONS**

- Woofer: 8" polypropylene cone w/rubber surround
- Tweeter: 1" Silk Soft Dome
- Freq Response: 60Hz 20kHz, Range (-3dB)
- Power Handling: 8-ohm 150Watt
- Sensitivity: 89dB 1W/1M
- Impedance: 8 ohm

- 100V Transformer Taps: 64W, 32W, 16W, 8W
- 70V Transformer Taps: 32W, 16W, 8W, 4W
- Available finish: Black or White
- Height: 11 in
- Diameter: 11.2 in
- Weight:12 lb.