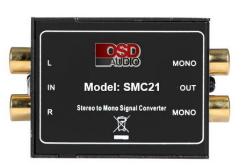

## SMC21

## Stereo to Mono Converter

This Stereo to Mono-Black Box Solution converts a Left/Right Input audio signal and provides two identical summed Stereo Full Range Mono outputs. The input and output connections are both RCA connectors. Unlike most converters, this unit utilizes an independent 1:1 ratio audio transformer for each channel, which aids in maintaining signal integrity. There is no power needed, easy to install (plug and play); all you do is connect the **OSD SMC21** between the Stereo Source outputs and Right and Left (or Channel 1 & 2) inputs of the Power Amplifier. An ideal solution for 70Volt and 8-ohm Multi-Channel projects. Use with our XPA Series 70Volt Power Amplifier or our MX Series 8-ohm Multi-Channel Amplifiers. The **OSD SMC21** will also be the best solution for Public Address Audio Distribution System as well. To top it all off, this unit can also function as a ground loop isolator.

## Specifications

- Input: Stereo L/R RCA input
- Output: 2 x Mono RCA outputs
- Input Impedance: 4.7K Ohm
- Dimensions (W x D x H): 2.6" x 1.46" x 0.9" (65 x 37 x 22 mm)

Left Right Inputs

CH1 CH2 Outputs