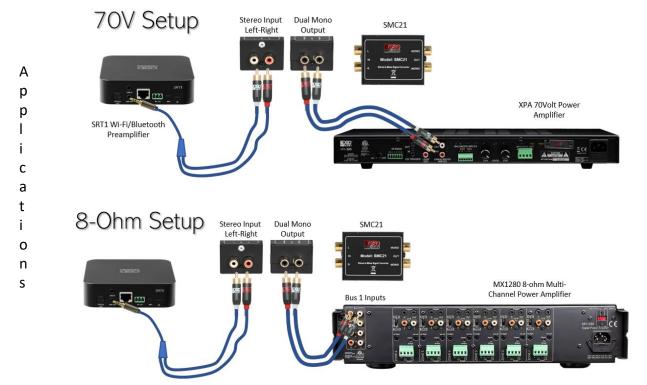

## Stereo to Mono Converter

This Stereo to Mono-Black Box Solution converts a Left/Right Input audio signal and provides two identical summed Stereo Full Range Mono outputs. The input and output connections are both RCA connectors. Unlike most converters, this unit utilizes an independent 1:1 ratio audio transformer for each channel, which aids in maintaining signal integrity. There is no power needed, easy to install (plug and play); all you do is connect the **OSD SMC21** between the Stereo Source outputs and Right and Left (or Channel 1 & 2) inputs of the Power Amplifier. An ideal solution for 70Volt and 8-ohm Multi-Channel projects. Use with our XPA Series 70Volt Power Amplifier or our MX Series 8-ohm Multi-Channel Amplifiers. The **OSD SMC21** will also be the best solution for Public Address Audio Distribution System as well. To top it all off, this unit can also function as a ground loop isolator.